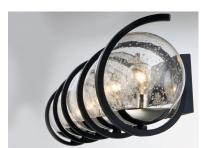

#### PRODUCT DESCRIPTION

Rectangular metal channel, finished in Black, is meticulously formed in a curl design to create a unique and dramatic design. Clear Seedy glass balls supported by cups of Polished Nickel are strategically positioned to balance out the design.