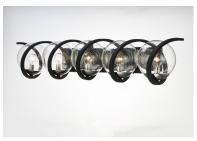

#### PRODUCT DESCRIPTION

Rectangular metal channel, finished in Black, is meticulously formed in a curl design to create a unique and dramatic design. Clear Seedy glass balls supported by cups of Polished Nickel are strategically positioned to balance out the design.