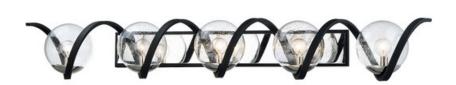

#### PRODUCT DESCRIPTION

Rectangular metal channel, finished in Black, is meticulously formed in a curl design to create a unique and dramatic design. Clear Seedy glass balls supported by cups of Polished Nickel are strategically positioned to balance out the design.