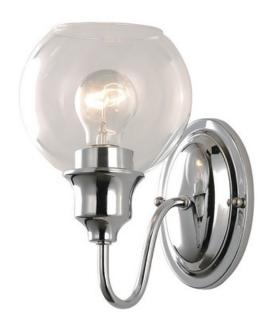

# PRODUCT DESCRIPTION

Curved arms support circular glass with an open bottom which can be installed facing up or down. Available in your choice of Polished Chrome with Clear glass or Satin Nickel with Satin White glass.

# **GLASS**

Clear CL

# MATERIAL

Steel, Glass