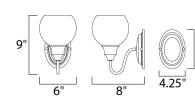

### **MEASUREMENTS**

**DIMENSION** : 6" W x 9" H x 8" Ext : 4.15" W x 6" H MAX OAH HANGING WEIGHT : 1.32 lb