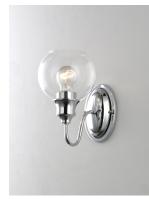

# PRODUCT DESCRIPTION

Curved arms support circular glass with an open bottom which can be installed facing up or down. Available in your choice of Polished Chrome with Clear glass or Satin Nickel with Satin White glass.

# **GLASS**

Clear CL

# MATERIAL

Steel, Glass