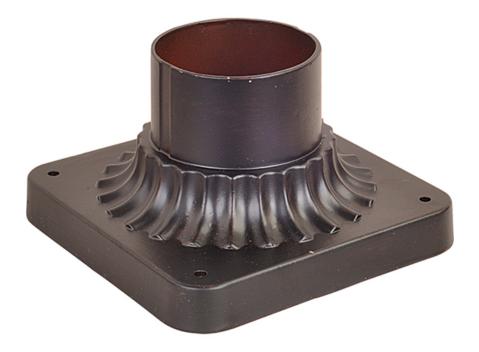

**MEASUREMENTS** 

BULB

DIMENSION

HANGING WEIGHT LAMPING

: OW Total DIMMABLE :

: 6" L x 5.75" W x 3.5" H

: 0.44 lb

MATERIAL Aluminum