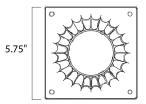

**MEASUREMENTS** 

BULB

DIMENSION

HANGING WEIGHT LAMPING

: OW Total DIMMABLE :

: 6" L x 5.75" W x 3.5" H

: 0.44 lb

MATERIAL Aluminum