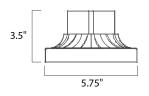

**MEASUREMENTS** 

BULB

DIMENSION

HANGING WEIGHT LAMPING

: OW Total DIMMABLE :

: 6" L x 5.75" W x 3.5" H

: 0.44 lb

MATERIAL Aluminum