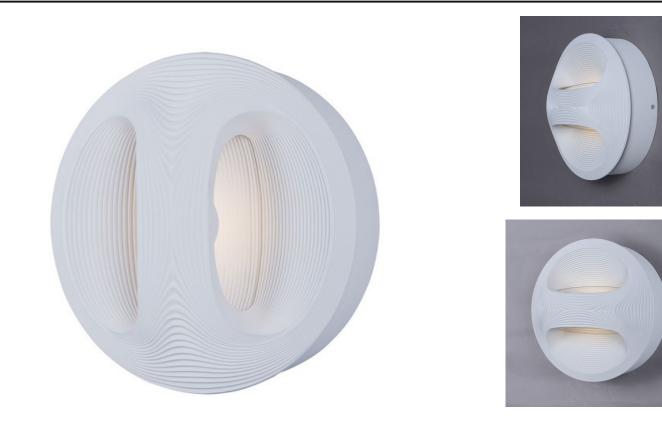

## **PRODUCT DESCRIPTION**

Suitable for both Indoor and Outdoor applications, the Influx series features a step detail that pulses out from the center of the Die Cast Aluminum structure. Bright rays of LED light create a shadow effect that is projected onto either the wall or ceiling, accentuating the lamp's unique form.