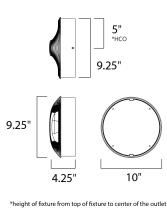

## **MEASUREMENTS** DIMENSION

BACK PLATE

CANOPY

LUMENS

DIMMABLE

BULB

CRI

: 10" W x 10" H x 4.25" Ext : 9.25" W x 4.25" H x 5" HCO : 9.25" W x 4.25" H x 9.25" L