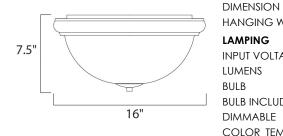

## MEASUREMENTS

DIMENSION : 16" W x 7.5" H HANGING WEIGHT : 9.26 lb

 LAMPING

 INPUT VOLTAGE
 : 120V

 LUMENS
 : 0 Rated

 BULB
 : 2 x 60W Incandescent E26 Medium , 120W Total

 BULB INCLUDED
 : (Not Included)

 DIMMABLE
 : Yes