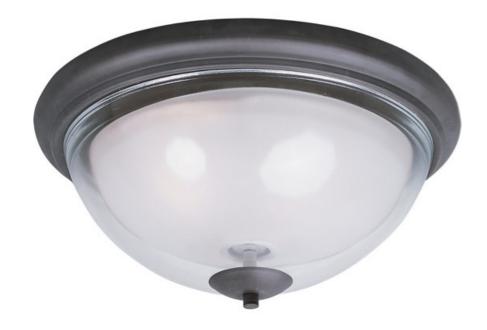

## **PRODUCT DESCRIPTION**

Bayview collection's curved metal frame finished in Bronze supports Frost glass within Clear glass cylinders. Each cylinder support is open on the bottom to allow light from the included xenon lamps to filter down as well as up into the room.