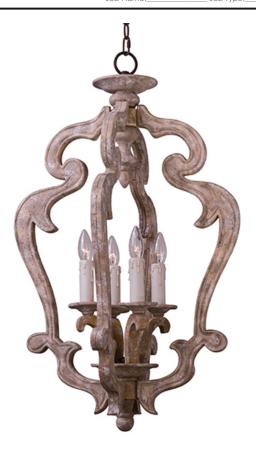

## PRODUCT DESCRIPTION

Reminiscent of an era gone by, the Olde World collection is crafted out of carved wood and hand washed in a Senora Wood finish to give a worn distressed look so desired in antique reproductions.

## MATERIAL

Wood, Steel