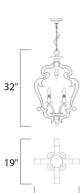

### **MEASUREMENTS**

DIMENSION : 19.5" L x 19.5" W x 32" H

HANGING WEIGHT : 13.88 lb