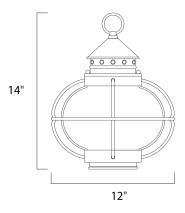

## MEASUREMENTS

HANGING WEIGHT

DIMENSION

BULB

: 12" W x 14" H : 3.44 lb

| LAMPING       |       |
|---------------|-------|
| INPUT VOLTAGE | :120V |

- LUMENS : 0 Rated
  - : 1 x 60W Incandescent E26 Medium , 60W Total
- BULB INCLUDED : (Not Included)
- DIMMABLE : Yes