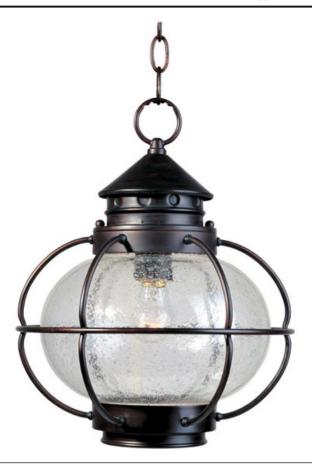

## **PRODUCT DESCRIPTION**

Portsmouth is a traditional, early American style collection from Maxim Lighting International in Oil Rubbed Bronze finish with Seedy glass.

## FINISHES OPTION

GLASS Seedy CD

MATERIAL Aluminum, Glass

RATINGS CETLus Wet Location

ADDITIONAL RATED LIFE 2500 Hours OPERATING TEMPERATURE: -20°C (-4°F), 40°C (104°F)

Always consult a qualified electrician before installing any lighting product.