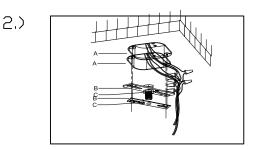

## Locate all hardware & components before discarding packaging

Step1:Remove mounting bracket from fixture and install to electrical box.

Step2: Adjust wire length to desired mounting height, and tighten strain relief screws to secure. Wire fixture to wires in outlet box. Green wire is for Ground.

Step3: Install fixture to bracket and tighten screws at the ends of the canopy to secure. Install bulb into socket.

Cleaning & Care: Clean with soft cloth and a mild detergent. Do not use abrasive cleaner.