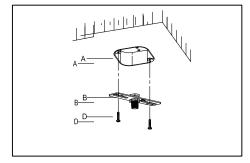

## Locate all hardware & components before discarding packaging

Step1:Remove mounting bracket from fixture and install to electrical box.

Step2: Adjust wire length to desired mounting height, and tighten strain relief screws to secure. Wire fixture to wires in outlet box. Green wire is for Ground.