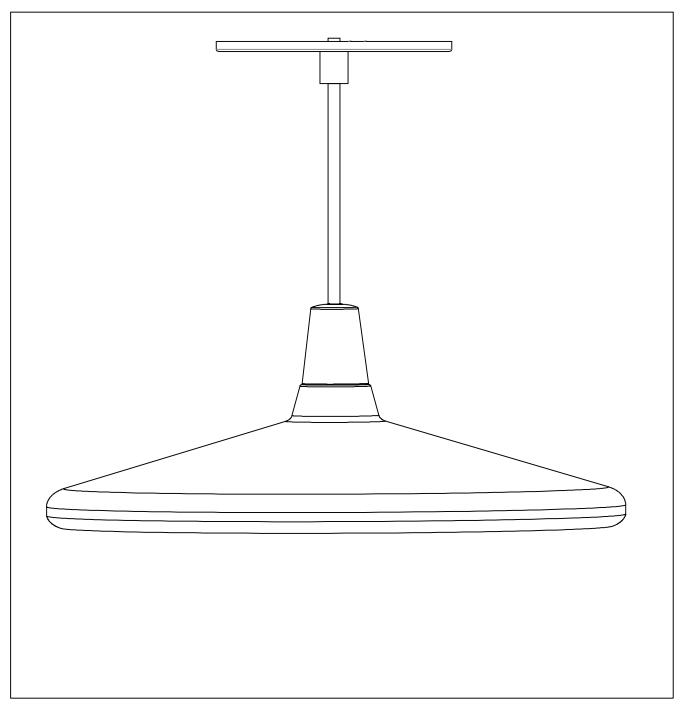

PRODUCT NAME: Nordic Pendant

ITEM NUMBER: 11354

Please consult your electrician for hanging fixture and wiring.

Bulb(not included): 1\*A19 MAX60W E26