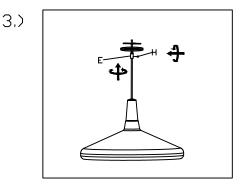

Step3: Install fixture to bracket and tighten screws at the ends of the canopy to secure. Install bulb into socket.

Cleaning & Care: Clean with soft cloth and a mild detergent. Do not use abrasive cleaner.