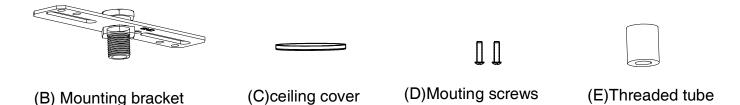

## Locate all hardware & components before discarding packaging

Step1:Remove mounting bracket from fixture and install to electrical box.

Step2: Adjust wire length to desired mounting height, and tighten strain relief screws to secure. Wire fixture to wires in outlet box. Green wire is for Ground.