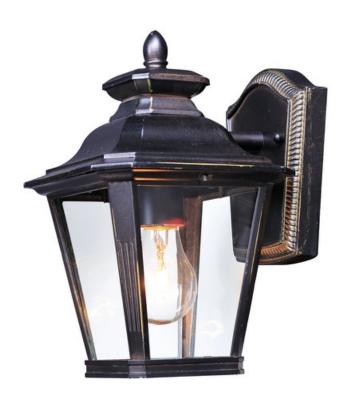

### **PRODUCT DESCRIPTION**

Knoxville is an updated take on the traditional lantern style. Finished in Bronze and with the option of Clear or Frosted glass, our Incandescent version is sure to wow.

\*height from center of outlet to the top of the fixture