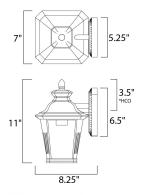

## **MEASUREMENTS**

DIMENSION : 7" W x 11" H x 8.25" Ext **BACK PLATE** : 6.5" W x 5.25" H x 3.5" HCO

: 2.42 lb HANGING WEIGHT