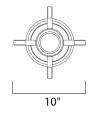

## **PRODUCT DESCRIPTION**

Maxim Lighting's commitment to both the residential lighting and the home building industries will assure you a product line focused on your lighting needs. With Maxim Lighting accessories you will find quality product that is well designed, well priced and readily available.





**MEASUREMENTS** 

: 10" W x 10" H : 2.53 lb HANGING WEIGHT

## LAMPING

DIMENSION

DIMMABLE

BULB

: NAW OW Total :

## **FINISHES OPTION**

Black Oriental Bronze

MATERIAL Aluminum

RATINGS cETLus Wet Location



## ADDITIONAL **OPERATING TEMPERATURE:** -20°C (-4°F), 40°C (104°F)

Always consult a qualified electrician before installing any lighting product.



WESTERN DISTRIBUTION CENTER (HEADQUARTER) 253 NORTH VINELAND AVE I CITY OF INDUSTRY, CA 91746

EASTERN DISTRIBUTION CENTER 4200 SHIRLEY DR. I ATLANTA, GA 30336

P. 626.956.4200 | F. 626.956.4225 | maximlighting.com