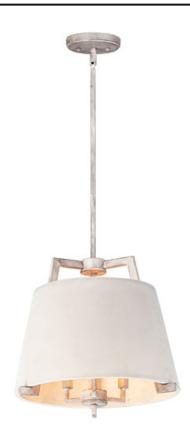

#### PRODUCT DESCRIPTION

This unique pendant features a concrete shade finished which is supported on a metal frame finished in a faux-painted Driftwood. Hanging in the interior of the shade is a 3 light cluster to add a refined element to this rustic contemporary design.