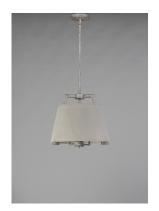

#### PRODUCT DESCRIPTION

This unique pendant features a concrete shade finished which is supported on a metal frame finished in a faux-painted Driftwood. Hanging in the interior of the shade is a 3 light cluster to add a refined element to this rustic contemporary design.