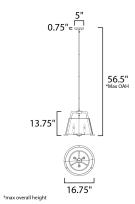

## **MEASUREMENTS**

DIMENSION : 16.75" L x 16.75" W x 13.75" H

MAX OAH : 56.5" OAH

CANOPY : 5" W x 0.75" H x 5" L

HANGING WEIGHT : 16.5 lb