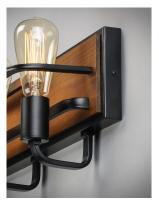

## PRODUCT DESCRIPTION

Featuring Black finished frames with Ashbury wood combining a Rustic look with a Contemporary flare. Your choice of lamp can either contemporize or industrialize this look. Versatile in its style and affordable in its price, this collection is a must have.

#### **MEASUREMENTS**

DIMENSION : 15.75" L 7.25" H x 6" Ext **BACK PLATE** : 15.7" W x 5" H x 4.75" HCO

HANGING WEIGHT : 3.77 lb

### **LAMPING**

INPUT VOLTAGE : 120V

**BULB** : 2 x 60W Incandescent E26 Medium, 120W Total

**BULB INCLUDED** : (Not Included)

DIMMABLE : Yes LIGHTING\_DIRECTION: Up/Down

### MATERIAL

Steel, Wood