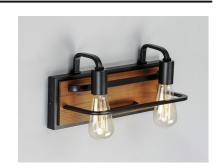

## PRODUCT DESCRIPTION

Featuring Black finished frames with Ashbury wood combining a Rustic look with a Contemporary flare. Your choice of lamp can either contemporize or industrialize this look. Versatile in its style and affordable in its price, this collection is a must have.

#### **MEASUREMENTS**

DIMENSION : 15.75" L 7.25" H x 6" Ext **BACK PLATE** : 15.7" W x 5" H x 4.75" HCO

HANGING WEIGHT : 3.77 lb

### **LAMPING**

INPUT VOLTAGE : 120V

**BULB** : 2 x 60W Incandescent E26 Medium, 120W Total

**BULB INCLUDED** : (Not Included)

DIMMABLE : Yes LIGHTING\_DIRECTION: Up/Down

### MATERIAL

Steel, Wood