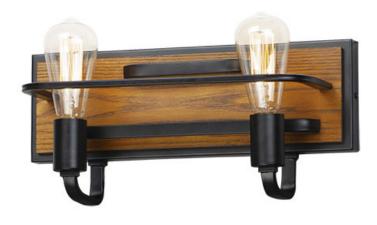

## PRODUCT DESCRIPTION

Featuring Black finished frames with Ashbury wood combining a Rustic look with a Contemporary flare. Your choice of lamp can either contemporize or industrialize this look. Versatile in its style and affordable in its price, this collection is a must have.

#### **MEASUREMENTS**

DIMENSION : 15.75" L 7.25" H x 6" Ext **BACK PLATE** : 15.7" W x 5" H x 4.75" HCO

HANGING WEIGHT : 3.77 lb

### **LAMPING**

INPUT VOLTAGE : 120V

**BULB** : 2 x 60W Incandescent E26 Medium, 120W Total

**BULB INCLUDED** : (Not Included)

DIMMABLE : Yes LIGHTING\_DIRECTION: Up/Down

### MATERIAL

Steel, Wood