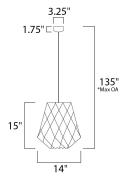

\*max overall height

### **MEASUREMENTS**

DIMENSION : 14" L x 14" W x 15" H

MAX OAH : 145" OAH

CANOPY : 3.25" W x 1.75" H x 3.25" L

HANGING WEIGHT : 2.41 lb