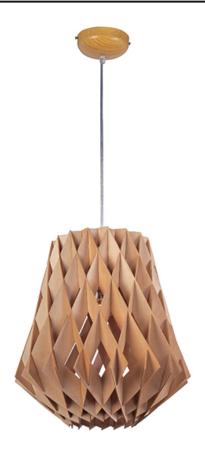

### PRODUCT DESCRIPTION

Contemporary forms of Ash wood, finished with a natural Uddo oil, create sculptural lighting designs sure to become the focal point of the room. The downlights enhance the beauty of the wood, while creating a unique lighting effect.

#### MATERIAL

Wood