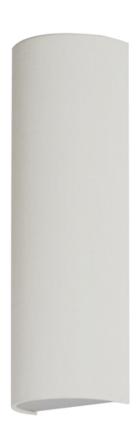

## PRODUCT DESCRIPTION

This collection of LED drum fixtures and ADA sconces feature many options of fabric shades with an internal acrylic diffuser which twist locks into place. The result is a crisp clean look without any exposed screws or knobs. Whether you are looking for residential or commercial, there is sure to be a combination for your application.

# **MEASUREMENTS**

**DIMENSION** : 6" W x 18.25" H x 3.75" Ext

MAX OAH : 6" W x 18.25" H

HANGING WEIGHT : 3.48 lb