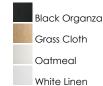

## PRODUCT DESCRIPTION

This collection of LED drum fixtures and ADA sconces feature many options of fabric shades with an internal acrylic diffuser which twist locks into place. The result is a crisp clean look without any exposed screws or knobs. Whether you are looking for residential or commercial, there is sure to be a combination for your application.

# **MEASUREMENTS**

**DIMENSION** : 6" W x 18.25" H x 3.75" Ext

MAX OAH : 6" W x 18.25" H

HANGING WEIGHT : 3.48 lb

### LAMPING

INPUT VOLTAGE : 120V

**LUMENS** : 820 Rated (600 Del.)

: 1 x 12W LED AC Integrated , 12W Total **BULB** 

**BULB INCLUDED** : (Integrated)

: Electronic Low Voltage (ELV) DIMMABLE

CRI : 90 CRI COLOR\_TEMP : 3000K LIGHTING\_DIRECTION: Omni

#### **FINISHES OPTION**



## MATERIAL

Fabric, Polycarbonate, Steel

### **RATINGS**

**CETLUS** Dry Location **Energy Star** CA Title 24 ADA









### **ADDITIONAL**

INSTALL UP/DOWN: Any RATED LIFE 35000 Hours **OPERATING TEMPERATURE:** -20°C (-4°F), 40°C (104°F)

Always consult a qualified electrician before installing any lighting product.



# WESTERN DISTRIBUTION CENTER (HEADQUARTER) 253 NORTH VINELAND AVE I CITY OF INDUSTRY, CA 91746

4200 SHIRLEY DR. I ATLANTA, GA 30336

P. 626.956.4200 | F. 626.956.4225 | maximlighting.com