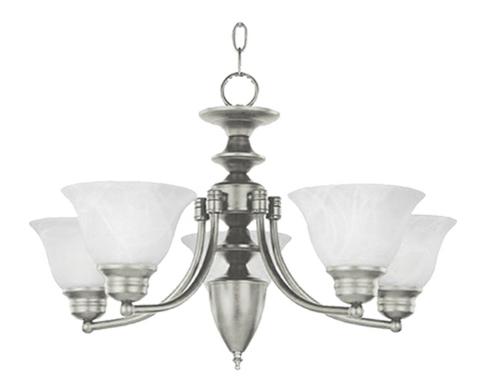

## PRODUCT DESCRIPTION

Maxim Lighting's commitment to both the residential lighting and the home building industries will assure you a product line focused on your basic lighting needs. With the Malaga collection you will find quality lighting that is well designed, well priced and readily available.

### **FINISHES OPTION**

Oil Rubbed Bronze

101

Satin Nickel

## GLASS

Marble MR

## MATERIAL

Steel, Glass