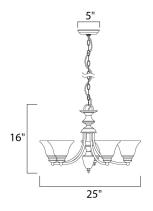

#### **MEASUREMENTS**

DIMENSION : 25" L x 25" W x 16" H
CANOPY : 5" W x 1" H x 5" L

HANGING WEIGHT : 11.68 lb