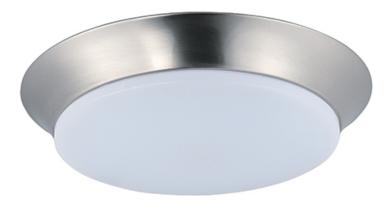

### PRODUCT DESCRIPTION

Our economy line of LED flush mounts has just been improved. The base is now made of steel for better heat dissipation, as well as the ability to offer not only Bronze, but White and Satin Nickel as a finish. We still offer the PMMA lens for extreme durability and maximum light transmission.