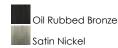

#### **PRODUCT DESCRIPTION**

This transitional design works in any style home. Intersecting, rectangular tubing finished in your choice of Satin Nickel or Oil Rubbed Bronze gently curves to support simple line Frost glass shades.



#### **MEASUREMENTS**

DIMENSION : 43" L x 43" W x 40.25" H CANOPY : 5" W x 1" H x 5" L

HANGING WEIGHT : 34.54 lb

## **LAMPING**

INPUT VOLTAGE : 120V **LUMENS** 

**BULB** : 15 x 40W Incandescent E26 Medium, 600W Total

BULB INCLUDED : (Not Included)

DIMMABLE : Yes

#### **FINISHES OPTION**



## **GLASS**

Frosted FT

# MATERIAL

Steel, Glass

# **RATINGS**

cULus Dry Location



#### **ADDITIONAL**

**ADJUSTABLE** OPERATING TEMPERATURE: -20°C (-4°F), 40°C (104°F)

Always consult a qualified electrician before installing any lighting product.



WESTERN DISTRIBUTION CENTER (HEADQUARTER) 253 NORTH VINELAND AVE I CITY OF INDUSTRY, CA 91746

## **EASTERN DISTRIBUTION CENTER**

4200 SHIRLEY DR. I ATLANTA, GA 30336

P. 626.956.4200 | F. 626.956.4225 | maximlighting.com