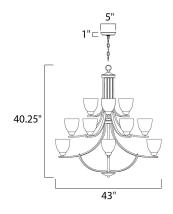

#### **MEASUREMENTS**

DIMENSION : 43" L x 43" W x 40.25" H CANOPY : 5" W x 1" H x 5" L

HANGING WEIGHT : 34.54 lb