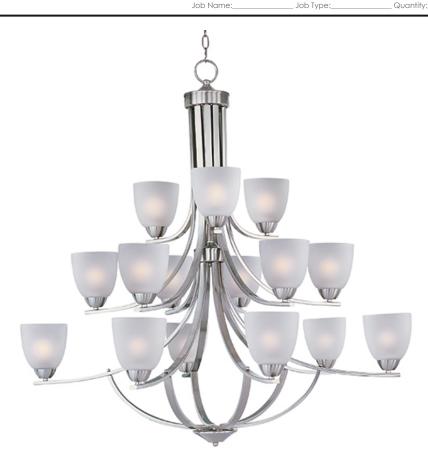

#### **PRODUCT DESCRIPTION**

This transitional design works in any style home. Intersecting, rectangular tubing finished in your choice of Satin Nickel or Oil Rubbed Bronze gently curves to support simple line Frost glass shades.