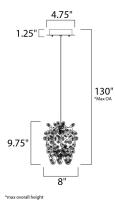

#### **MEASUREMENTS**

DIMENSION

MAX OAH

CANOPY

LAMPING

LUMENS

DIMMABLE

COLOR\_TEMP

BULB

: 8" W x 9.75" H : 130" OAH : 4.75" W x 1.25" H x 4.75" L : 2.21 lb HANGING WEIGHT INPUT VOLTAGE : 120V

: 500 Rated : 1 x 40W Xenon G9 , 40W Total BULB INCLUDED : (Included) : Yes :2900K