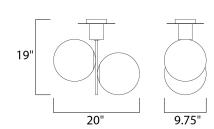

# **MEASUREMENTS**

**DIMENSION** : 20" L x 9.75" W x 19" H CANOPY : 6.29" W x 1" H x 6.29" L

HANGING WEIGHT : 8.82 lb