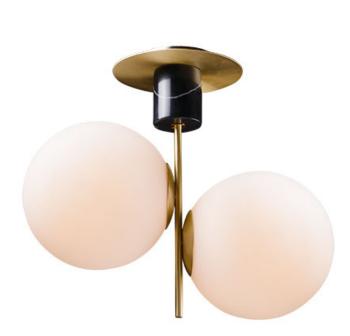

## PRODUCT DESCRIPTION

Inspired by both Mid Century Modern and Scandinavian Contemporary this collection spans a large breadth of today's interior design. Straight tubing finished in Satin Brass supports hand blown Satin White cased glass globes. Black accents of metal and Black marble add dramatic detail and upscale appeal.