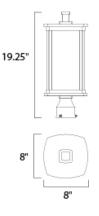

## MEASUREMENTS

HANGING WEIGHT

DIMENSION

: 8" L x 8" W x 19.25" H : 6.6 lb

| LAMPING       |                                               |
|---------------|-----------------------------------------------|
| INPUT VOLTAGE | : 120V                                        |
| LUMENS        | : 0 Rated                                     |
| BULB          | : 1 x 60W Incandescent E26 Medium , 60W Total |
| BULB INCLUDED | : (Not Included)                              |
| DIMMABLE      | : Yes                                         |