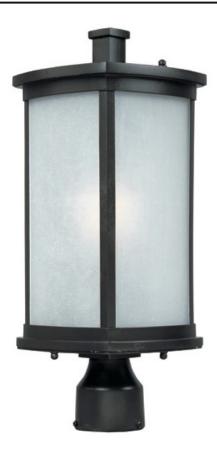

## **PRODUCT DESCRIPTION**

Simple lines create a transitional style that fits a wide variety of exterior home design. Available in both Platinum or Bronze finish, Frosted Seedy or Clear Ribbed glass, or fluorescent, incandescent or LED lamping.

## **FINISHES OPTION**

Bronze Platinum

GLASS Frosted Seedy FS

MATERIAL Aluminum, Glass

RATINGS cETLus Wet Location

ADDITIONAL OPERATING TEMPERATURE: -20°C (-4°F), 40°C (104°F)

Always consult a qualified electrician before installing any lighting product.