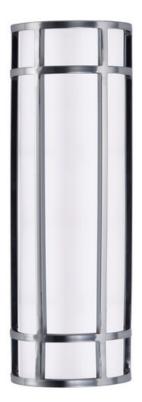

## **PRODUCT DESCRIPTION**

Crafted of 304 Grade Stainless steel and UV stabilized acrylic, Moon Ray offers a classic design thoughtfully engineered to withstand commercial uses indoors and outdoors. Advanced LED technology delivers high light output.

# **GLASS**

White WT

#### MATERIAL

Stainless Steel, Acrylic