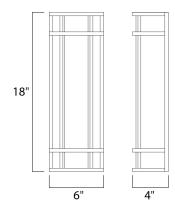

#### **MEASUREMENTS**

DIMENSION : 6" W x 18" H x 4" Ext **BACK PLATE** : 5.25" W x 17" H x 9" HCO

HANGING WEIGHT : 4.41 lb