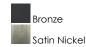

## **PRODUCT DESCRIPTION**

Crafted of 304 Grade Stainless steel and UV stabilized acrylic, Moon Ray offers a classic design thoughtfully engineered to withstand commercial uses indoors and outdoors. Advanced LED technology delivers high light output.



#### **MEASUREMENTS**

DIMENSION : 6" W x 18" H x 4" Ext **BACK PLATE** : 5.25" W x 17" H x 9" HCO

HANGING WEIGHT : 4.41 lb

#### LAMPING

INPUT VOLTAGE : 110-277V

: 1,700 Rated (1,000 Del.) LUMENS

: 1 x 20W LED PCB Integrated, 20W Total **BULB** 

**BULB INCLUDED** : (Integrated)

DIMMABLE : No CRI : 80+ CRI COLOR\_TEMP : 3000K

## **FINISHES OPTION**



# **GLASS**

White WT

#### MATERIAL

Stainless Steel, Acrylic

# **RATINGS**

cETLus Wet Location ADA







#### **ADDITIONAL**

INSTALL UP/DOWN: Up **OPERATING TEMPERATURE:** -20°C (-4°F), 40°C (104°F)

PHOTOMETIC: Report Found Online

Always consult a qualified electrician before installing any lighting product.



# WESTERN DISTRIBUTION CENTER (HEADQUARTER)

253 NORTH VINELAND AVE I CITY OF INDUSTRY, CA 91746

# **EASTERN DISTRIBUTION CENTER**

4200 SHIRLEY DR. I ATLANTA, GA 30336

P. 626.956.4200 | F. 626.956.4225 | maximlighting.com