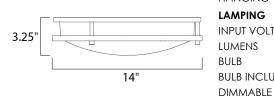

## MEASUREMENTS

DIMENSION HANGING WEIGHT : 14" L x 14" W x 3.25" H : 2.16 lb

LAMPING

BULB

CRI

INPUT VOLTAGE :110-277V : 1,250 Rated : 1 x 20W LED PCB Integrated , 20W Total BULB INCLUDED : (Integrated) :No :90+ CRI COLOR\_TEMP : 3000K