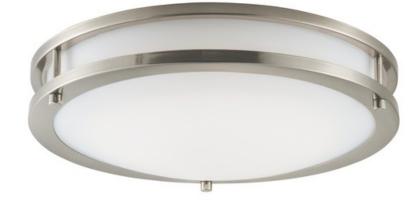

## **PRODUCT DESCRIPTION**

Commercial grade energy efficient lighting featuring linear frames of metal finished in Satin Nickel diffused by an etched opal acrylic creating an updated energy efficient classic.

## **FINISHES OPTION**

Satin Nickel

GLASS White WT

MATERIAL Steel, Opal Acrylic

RATINGS cETLus Damp Location

ADDITIONAL OPERATING TEMPERATURE: -20°C (-4°F), 40°C (104°F)

Always consult a qualified electrician before installing any lighting product.