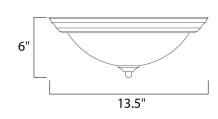

## PRODUCT DESCRIPTION

Maxim Lighting's commitment to both the residential lighting and the home building industries will assure you a product line focused on your lighting needs. With Maxim Lighting you will find quality product that is well designed, well priced and readily a



# **MEASUREMENTS**

DIMENSION : 13.5" W x 6" H HANGING WEIGHT : 2.56 lb

#### LAMPING

INPUT VOLTAGE : 120V **LUMENS** : 0 Rated

**BULB** : 2 x 60W Incandescent E26 Medium , 120W Total

BULB INCLUDED : (Not Included)

DIMMABLE : Yes

#### **FINISHES OPTION**



Oil Rubbed Bronze



White

## **GLASS**

Marble MR

# MATERIAL

Glass, Steel

#### **RATINGS**

**CETLUS** Damp Location







### ADDITIONAL

OPERATING TEMPERATURE: -20°C (-4°F), 40°C (104°F)

Always consult a qualified electrician before installing any lighting product.



# WESTERN DISTRIBUTION CENTER (HEADQUARTER)

253 NORTH VINELAND AVE I CITY OF INDUSTRY, CA 91746

# **EASTERN DISTRIBUTION CENTER**

4200 SHIRLEY DR. I ATLANTA, GA 30336

P. 626.956.4200 | F. 626.956.4225 | maximlighting.com