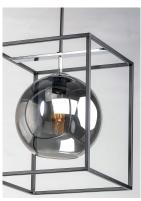

### PRODUCT DESCRIPTION

A minimalist design featuring a metal frame of Black round glass balls in your choice of Mirror Smoke for a contemporary style or Champagne for more transitional decors. The value of this collection is increased by the inclusion of LED bulbs.

### **GLASS**

Mirror Smoke MSK