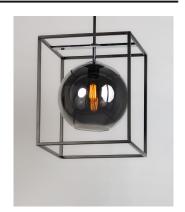

### PRODUCT DESCRIPTION

A minimalist design featuring a metal frame of Black round glass balls in your choice of Mirror Smoke for a contemporary style or Champagne for more transitional decors. The value of this collection is increased by the inclusion of LED bulbs.