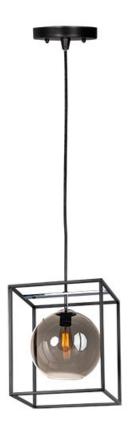

### PRODUCT DESCRIPTION

A minimalist design featuring a metal frame of Black round glass balls in your choice of Mirror Smoke for a contemporary style or Champagne for more transitional decors. The value of this collection is increased by the inclusion of LED bulbs.

#### **MEASUREMENTS**

DIMENSION : 15" L x 15" W x 17.75" H

MAX OAH : 63.75" OAH

: 4.75" W x 0.75" H x 4.75" L CANOPY

: 9.78 lb HANGING WEIGHT