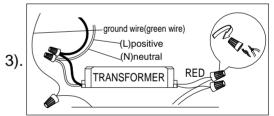

Step.3: Wire fixtures to red wires of the transformer, wire black and white wire of the transformer to wires in outlet box. Silver wire is for ground.

Step.4: Install body (C) to Mounting Strap (A) and tighten nut and ball nut (D) on the canopy to secure. Install crystal (E) on the arm. Insert bulb (F) in the socket.