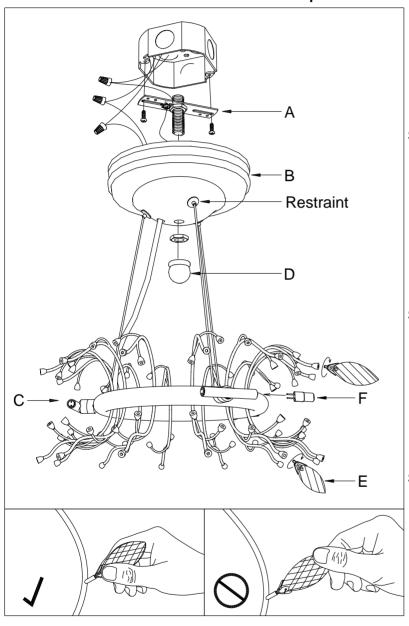

## Locate all hardware & components before discarding packaging

Step.1: Remove Mounting Strap (A) from fixture and install to electrical box.

Step.2: Press the wire restraint to adjust the desired length of cable and secure the cables with lock and screws.

Step.3: Wire fixtures to red wires of the transformer, wire black and white wire of the transformer to wires in outlet box. Silver wire is for ground.

Step.4: Install body (C) to Mounting Strap (A) and tighten nut and ball nut (D) on the canopy to secure. Install crystal (E) on the arm. Insert bulb (F) in the socket.