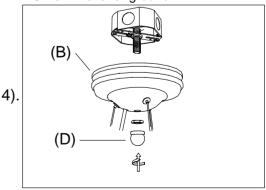

Step.3: Wire fixtures to red wires of the transformer, wire black and white wire of the transformer to wires in outlet box. Silver wire is for ground.

Step.4: Install body (C) to Mounting Strap (A) and tighten nut and ball nut (D) on the canopy to secure. Install crystal (E) on the arm. Insert bulb (F) in the socket.