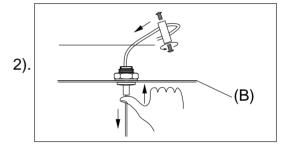

## Locate all hardware & components before discarding packaging

Step.1: Remove Mounting Strap (A) from fixture and install to electrical box.

Step.2: Press the wire restraint to adjust the desired length of cable and secure the cables with lock and screws.