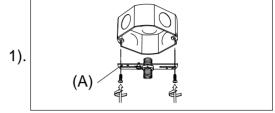

## Locate all hardware & components before discarding packaging

Step.1: Remove Mounting Strap (A) from fixture and install to electrical box.

Step.2: Press the wire restraint to adjust the desired length of cable and secure the cables with lock and screws.