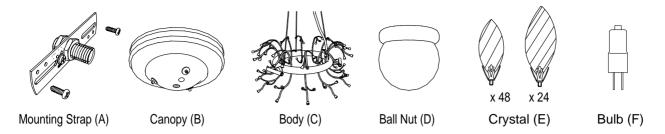

## Locate all hardware & components before discarding packaging

Step.1: Remove Mounting Strap (A) from fixture and install to electrical box.

Step.2: Press the wire restraint to adjust the desired length of cable and secure the cables with lock and screws.

Step.3: Wire fixtures to red wires of the transformer, wire black and white wire of the transformer to wires in outlet box. Silver wire is for ground.

Step.4: Install body (C) to Mounting Strap (A) and tighten nut and ball nut (D) on the canopy to secure. Install crystal (E) on the arm. Insert bulb (F) in the socket.