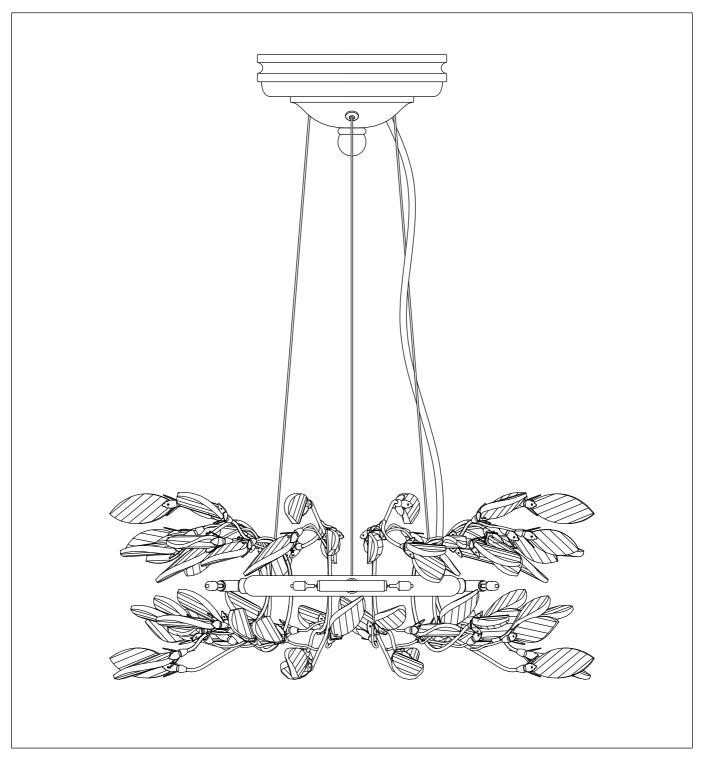

PRODUCT NAME: CRYSTAL GARDEN 6LT PENDANT

ITEM NUMBER: 30444CGGL

## Please consult your electrician for hanging fixture and wiring.

G4 6X20W (Bulb included)