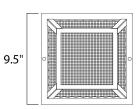

### **MEASUREMENTS**

: 9.5" L x 9.5" W x 5" H DIMENSION

HANGING WEIGHT : 3.33 lb