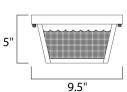

### **MEASUREMENTS**

: 9.5" L x 9.5" W x 5" H DIMENSION

HANGING WEIGHT : 3.33 lb