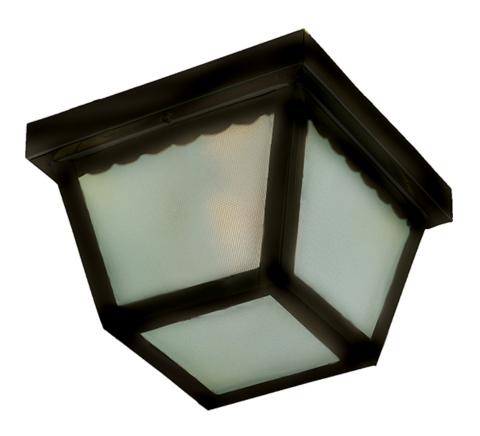

## **PRODUCT DESCRIPTION**

Maxim Lighting's commitment to both the residential lighting and the home building industries will assure you a product line focused on your lighting needs. With Maxim Lighting's Outdoor Essentials collection you will find quality product that is well designed, well priced and readily available.

## LAMPING

INPUT VOLTAGE : 120V LUMENS : 0 Rated

**BULB** : 2 x 60W Incandescent E26 Medium, 120W Total

BULB INCLUDED : (Not Included)

DIMMABLE : Yes

## **GLASS**

Frosted FT

#### MATERIAL

Steel, Glass