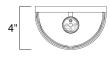

#### **MEASUREMENTS**

DIMENSION : 6.5" W x 9" H x 4" Ext **BACK PLATE** : 6.5" W x 9" H x 3.5" HCO

HANGING WEIGHT : 3 lb

**LAMPING** 

INPUT VOLTAGE : 120V : 0 Rated LUMENS

**BULB** : 1 x 60W Incandescent E26 Medium , 60W Total