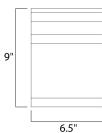

#### **MEASUREMENTS**

DIMENSION : 6.5" W x 9" H x 4" Ext **BACK PLATE** : 6.5" W x 9" H x 3.5" HCO

HANGING WEIGHT : 3 lb

**LAMPING** 

INPUT VOLTAGE : 120V : 0 Rated LUMENS

**BULB** : 1 x 60W Incandescent E26 Medium , 60W Total