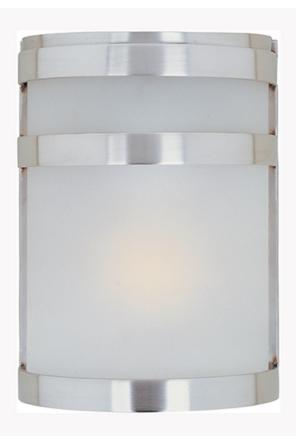

### PRODUCT DESCRIPTION

Arc, a contemporary style collection from Maxim Lighting made out of stainless steel, features both indoor and outdoor wall sconces available in two finishes, Stainless Steel and Oil Rubbed Bronze. Arc is also available in an ENERGY STAR certified version in the Arc ES Collection, and CFL version in the Arc CF Collection.

# MATERIAL

Stainless Steel