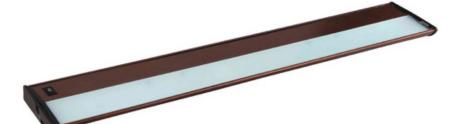

# **PRODUCT DESCRIPTION**

With a sleek profile and direct wiring, the CounterMax MX-X120 xenon under cabinet lighting installs easily and emits a warm light. The hinged top gives easy access to the long-lasting Xenon bulbs and wiring. Cabinets stay cool and safe due to the unique airflow design that limits heat transfer.

# **MEASUREMENTS** DIMENSION

: 30" L x 5" W x 1.25" H HANGING WEIGHT : 3.3 lb