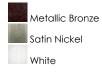

# **PRODUCT DESCRIPTION**

With a sleek profile and direct wiring, the CounterMax MX-X120 xenon under cabinet lighting installs easily and emits a warm light. The hinged top gives easy access to the long-lasting Xenon bulbs and wiring. Cabinets stay cool and safe due to the unique airflow design that limits heat transfer.

# **MEASUREMENTS** DIMENSION

: 30" L x 5" W x 1.25" H HANGING WEIGHT : 3.3 lb

# 5' 30"

INPUT VOLTAGE LUMENS BULB BULB INCLUDED DIMMABLE COLOR\_TEMP

:120V : 900 Rated : 4 x 20W Xenon G8 , 80W Total : (Included) : Yes : 2900K

### **FINISHES OPTION**



MATERIAL Aluminum

RATINGS cETLus Dry Location



## ADDITIONAL **RATED LIFE 3500 Hours OPERATING TEMPERATURE:** -20°C (-4°F), 40°C (104°F)

Always consult a qualified electrician before installing any lighting product.



WESTERN DISTRIBUTION CENTER (HEADQUARTER) 253 NORTH VINELAND AVE I CITY OF INDUSTRY, CA 91746

EASTERN DISTRIBUTION CENTER 4200 SHIRLEY DR. I ATLANTA, GA 30336

P. 626.956.4200 | F. 626.956.4225 | maximlighting.com





Job Type:\_

Quantity: