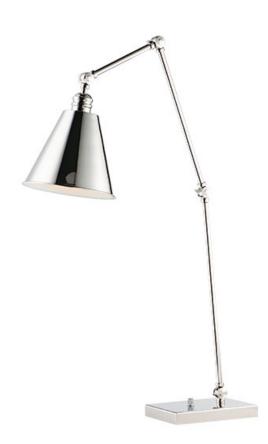

## **PRODUCT DESCRIPTION**

Direct the light exactly where you want it using the articulated arms and metal shades of the Library series. At the backplate, the arm pivots left or right and up or down to direct the light. Additional articulated arms angle the shade or extend or contract the distance of the light source from the wall. Available in Polished Nickel and Heritage Brass finishes, the Library collection evokes industrial era classicism perfect for use as a task light or accent light. Complimentary table and floor lamps complete the collection.