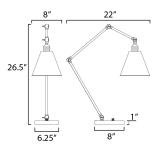

## MEASUREMENTS DIMENSION

DIMENSION: 22" L x 8" W x 26.5" HHANGING WEIGHT: 13.51 lbLAMPING:INPUT VOLTAGE: VBULB: 1 x 100W Incandescent E26 Medium , 100W TotalBULB INCLUDED: (Not Included)DIMMABLE: High Low SwitchLIGHTING\_DIRECTION : Directional