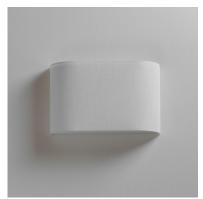

#### **PRODUCT DESCRIPTION**

Drum shades in a variety of fabrics and materials are a core lighting offering. Flush mounts, pendants, and ADA sconces are available in options of linen, organza, grasscloth, and sound absorbing grey felt shades. An internal acrylic diffuser, illuminated by an evenly dispersed powerful LED light source, directs light downward and produces an ambient glow inside the outer shade. This lens features a crisp and tidy twist-lock mechanism that eliminates any visible hardware. whether it is put in a residential or commercial context, this collection meets the necessary application needs while adding style to the space.

### FINISHES OPTION

White Linen (WL)

# MATERIAL

Fabric, Polycarbonate, Steel