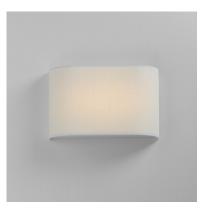

#### **PRODUCT DESCRIPTION**

Drum shades in a variety of fabrics and materials are a core lighting offering. Flush mounts, pendants, and ADA sconces are available in options of linen, organza, grasscloth, and sound absorbing grey felt shades. An internal acrylic diffuser, illuminated by an evenly dispersed powerful LED light source, directs light downward and produces an ambient glow inside the outer shade. This lens features a crisp and tidy twist-lock mechanism that eliminates any visible hardware. whether it is put in a residential or commercial context, this collection meets the necessary application needs while adding style to the space.

### FINISHES OPTION

White Linen (WL)

# MATERIAL

Fabric, Polycarbonate, Steel