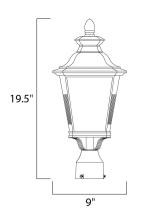

#### **MEASUREMENTS**

DIMENSION : 9" L x 9" W x 19.5" H

HANGING WEIGHT : 4.11 lb

LAMPING

INPUT VOLTAGE : 120V LUMENS : 0 Rated

BULB : 1 x 60W Incandescent E26 Medium, 60W Total

BULB INCLUDED : (Not Included)