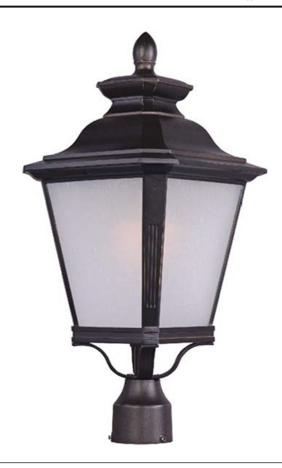

### PRODUCT DESCRIPTION

Knoxville is an updated take on the traditional lantern style. Finished in Bronze and with the option of Clear or Frosted glass, our Incandescent version is sure to wow.

#### **MEASUREMENTS**

DIMENSION : 9" L x 9" W x 19.5" H

HANGING WEIGHT : 4.11 lb

LAMPING

INPUT VOLTAGE : 120V LUMENS : 0 Rated

BULB : 1 x 60W Incandescent E26 Medium, 60W Total

BULB INCLUDED : (Not Included)