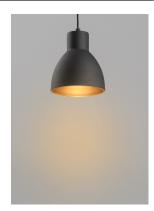

## PRODUCT DESCRIPTION

Spun metal shades in various sizes are perfect for budget installations. Available in Black with gold interior and Satin Nickle with white interior, these pendants are very stylish.

### LAMPING

INPUT VOLTAGE : 120V

BULB : 1 x 60W Incandescent E26 Medium, 60W Total

BULB INCLUDED : (Not Included)

DIMMABLE : Yes