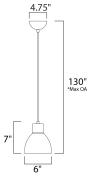

\*max overall height

## **MEASUREMENTS**

DIMENSION : 7" L x 7" W x 7" H

MAX OAH : 130" OAH

CANOPY : 4.75" W x 2.25" H x 4.75" L

HANGING WEIGHT : 1.5 lb