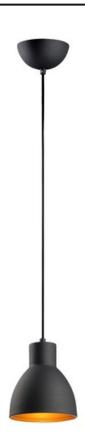

## PRODUCT DESCRIPTION

Spun metal shades in various sizes are perfect for budget installations. Available in Black with gold interior and Satin Nickle with white interior, these pendants are very stylish.

# MATERIAL

Steel