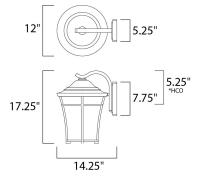

\*height from center of outlet to the top of the fixture

## **MEASUREMENTS**

DIMENSION BACK PLATE HANGING WEIGHT

# : 12" W x 17.25" H x 14.25" Ext : 5.25" W x 7.75" H x 5.25" HCO : 10.56 lb

: 1 x 60W Incandescent E26 Medium , 60W Total BULB INCLUDED : (Not Included)