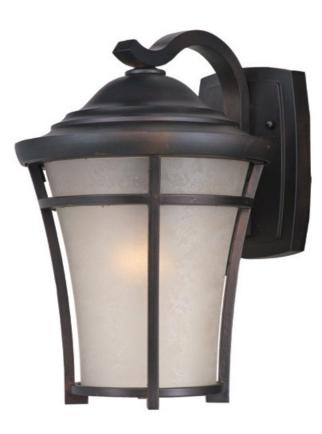

#### **PRODUCT DESCRIPTION**

This transitional design in Die Cast aluminum has a remarkable price point. Finished in Copper Oxide with a hand painted Lace glass and two lamping options of both fluorescent and incandescent versions available. Adds additional energy savings and long life.