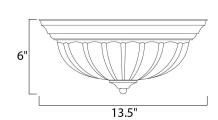

## PRODUCT DESCRIPTION

Maxim Lighting's commitment to both the residential lighting and the home building industries will assure you a product line focused on your lighting needs. With Maxim Lighting you will find quality product that is well designed, well priced and readily available.



## **MEASUREMENTS**

DIMENSION : 13.5" W x 6" H HANGING WEIGHT : 1.15 lb

#### LAMPING

LUMENS : 0 Rated

BULB : 2 x 60W Incandescent E26 Medium , 120W Total

BULB INCLUDED : (Not Included)

DIMMABLE : Yes COLOR\_TEMP : 2700K

#### **FINISHES OPTION**



#### **GLASS**

Frosted FT

## MATERIAL

Glass, Steel

#### **RATINGS**

cETLus Dry Location



## **ADDITIONAL**

RATED LIFE 2500 Hours OPERATING TEMPERATURE: -20°C (-4°F), 40°C (104°F)

Always consult a qualified electrician before installing any lighting product.



# WESTERN DISTRIBUTION CENTER (HEADQUARTER) 253 NORTH VINELAND AVE I CITY OF INDUSTRY, CA 91746

## **EASTERN DISTRIBUTION CENTER**

4200 SHIRLEY DR. I ATLANTA, GA 30336

P. 626.956.4200 | F. 626.956.4225 | maximlighting.com