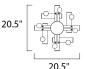

### **MEASUREMENTS**

DIMENSION : 20.25" L x 20.25" W x 22.75" H

MAX OAH : 58.75" OAH

CANOPY : 6" W x 1.75" H x 6" L

HANGING WEIGHT : 26.4 lb