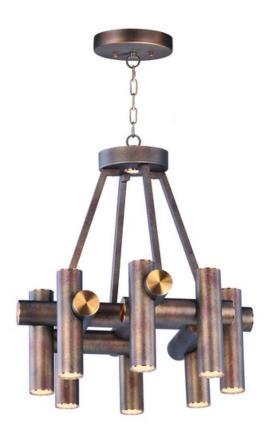

### PRODUCT DESCRIPTION

Tubular is constructed of horizontal and linear tubing similar to piping. Line voltage LED modules are recessed within the tubing providing ample illumination. Finished in a two-tone Bronze Fusion and Antique Brass finish, this series is a softer take to industrial trends.

#### **FINISHES OPTION**

Bronze Fusion / Antique Brass