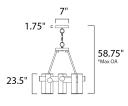

\*max overall height of fixture

### **MEASUREMENTS**

DIMENSION : 20.25" L x 20.25" W x 22.75" H

MAX OAH : 58.75" OAH

CANOPY : 6" W x 1.75" H x 6" L

HANGING WEIGHT : 26.4 lb