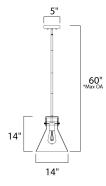

max overall height

## **MEASUREMENTS**

DIMENSION : 14" L x 14" W x 60" H

MAX OAH : 60" OAH

CANOPY : 5" W x 1" H x 5" L

HANGING WEIGHT : 7.94 lb