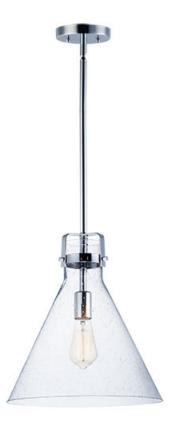

## PRODUCT DESCRIPTION

This nautical-inspired bath vanity features Clear Seedy glass cones suspended by a yoke frame finished in Polished Chrome. The clear glass offers abundant lighting and compliments the styling of the fixture. Make it a more industrial look by adding filament E26 light bulbs.