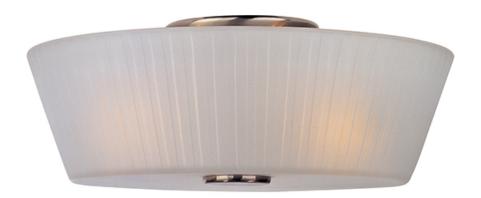

## PRODUCT DESCRIPTION

The classic Finesse collection features sweeping oval tube arms that transition to sculptured fonts. The pleated glass shade in Dusty White or Frost shed a warm diffused light. The body is finished in Satin Nickel or Oil Rubbed Bronze.