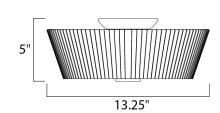

## **MEASUREMENTS**

DIMENSION : 13.25" L x 13.25" W x 5" H

HANGING WEIGHT : 4.63 lb