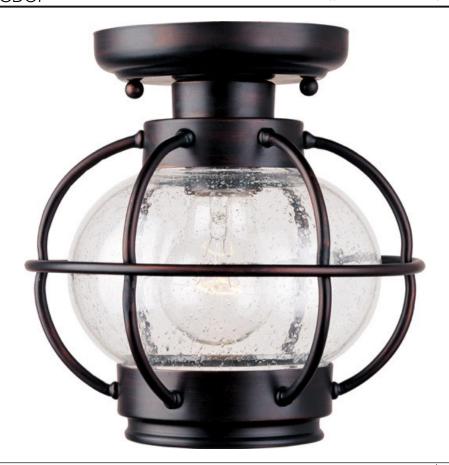

### PRODUCT DESCRIPTION

Portsmouth is a traditional, early American style collection from Maxim Lighting International in Oil Rubbed Bronze finish with Seedy glass.

#### **FINISHES OPTION**

Oil Rubbed Bronze

# **GLASS**

Seedy CD

#### MATERIAL

Aluminum, Glass