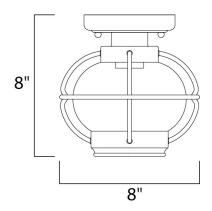

#### **MEASUREMENTS**

DIMENSION : 8" L x 8" W x 8" H

HANGING WEIGHT : 1.46 lb

LAMPING

INPUT VOLTAGE : 120V **LUMENS** : 0 Rated

BULB : 1 x 60W Incandescent E26 Medium , 60W Total

**BULB INCLUDED** : (Not Included)