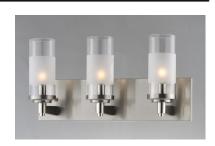

## PRODUCT DESCRIPTION

The ring fixture has become a staple in today's interior decor. This collection features a transitional design which works in both Contemporary and Traditional applications. Available in Satin Nickel or Oil Rubbed Bronze, the rings radiate elongated cast arms that cradle cylindrical Clear glass shades with a Frosted band to eliminate glare.



## **MEASUREMENTS**

DIMENSION : 18" W x 9" H x 6.25" Ext : x 4.75" W x 18" H MAX OAH HANGING WEIGHT : 3.3 lb

## LAMPING

INPUT VOLTAGE : 120V **LUMENS** : 0 Rated

BULB : 3 x 60W Incandescent E12 Candelabra, 180W Total

BULB INCLUDED : (Not Included)

DIMMABLE : Yes

#### **FINISHES OPTION**



Oil Rubbed Bronze

Satin Nickel

## **GLASS**

Clear and Frosted CLFT

#### MATERIAL

Steel, Glass

#### **RATINGS**

cULus

Dam