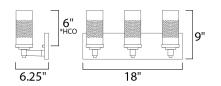

## **MEASUREMENTS**

DIMENSION : 18" W x 9" H x 6.25" Ext : x 4.75" W x 18" H MAX OAH HANGING WEIGHT : 3.3 lb