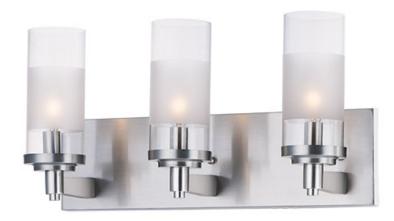

## PRODUCT DESCRIPTION

The ring fixture has become a staple in today's interior decor. This collection features a transitional design which works in both Contemporary and Traditional applications. Available in Satin Nickel or Oil Rubbed Bronze, the rings radiate elongated cast arms that cradle cylindrical Clear glass shades with a Frosted band to eliminate glare.

#### **FINISHES OPTION**

Oil Rubbed Bronze

Satin Nickel

## **GLASS**

Clear and Frosted CLFT