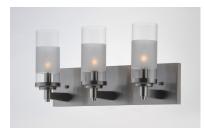

## PRODUCT DESCRIPTION

The ring fixture has become a staple in today's interior decor. This collection features a transitional design which works in both Contemporary and Traditional applications. Available in Satin Nickel or Oil Rubbed Bronze, the rings radiate elongated cast arms that cradle cylindrical Clear glass shades with a Frosted band to eliminate glare.



## **MEASUREMENTS**

DIMENSION : 18" W x 9" H x 6.25" Ext : x 4.75" W x 18" H MAX OAH HANGING WEIGHT : 3.3 lb

## LAMPING

INPUT VOLTAGE : 120V **LUMENS** : 0 Rated

BULB : 3 x 60W Incandescent E12 Candelabra, 180W Total

BULB INCLUDED : (Not Included)

DIMMABLE : Yes

#### **FINISHES OPTION**



Oil Rubbed Bronze

Satin Nickel

## **GLASS**

Clear and Frosted CLFT

#### MATERIAL

Steel, Glass

#### **RATINGS**

cULus

Damp