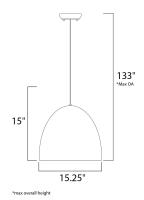

# **MEASUREMENTS**

DIMENSION : 15.25" L x 15.25" W x 15" H

MAX OAH : 133" OAH HANGING WEIGHT : 16.72 lb