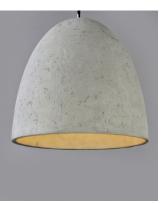

## PRODUCT DESCRIPTION

Pendants molded in natural Gray finish concrete cement provide a unique urban contemporary design element Metal Polished Chrome hardware contrasts beautifully with the black fabric covered wire. Powerful and efficient illumination is provided by included GU10, 3000K LED bulbs.

### MATERIAL

Concrete