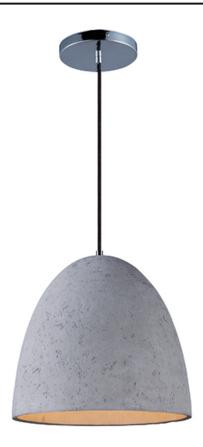

## PRODUCT DESCRIPTION

Pendants molded in natural Gray finish concrete cement provide a unique urban contemporary design element Metal Polished Chrome hardware contrasts beautifully with the black fabric covered wire. Powerful and efficient illumination is provided by included GU10, 3000K LED bulbs.

#### **FINISHES OPTION**

Polished Chrome

### MATERIAL

Concrete