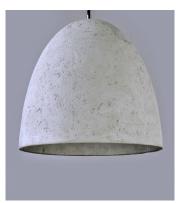

## PRODUCT DESCRIPTION

Pendants molded in natural Gray finish concrete cement provide a unique urban contemporary design element Metal Polished Chrome hardware contrasts beautifully with the black fabric covered wire. Powerful and efficient illumination is provided by included GU10, 3000K LED bulbs.

### MATERIAL

Concrete