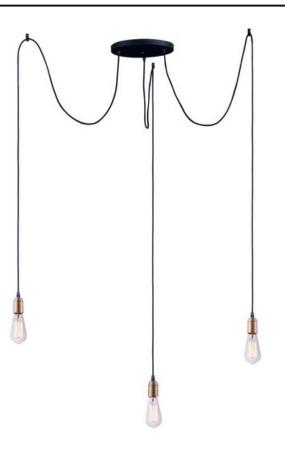

## **PRODUCT DESCRIPTION**

Cords of Black fabric support metal sockets finished in a natural Antique Brass allow you to create unique and fun lighting. All except the single pendant are supplied with hangers that attach to the ceiling to allow you to swag each socket. There are a number of optional bulbs to choose from.