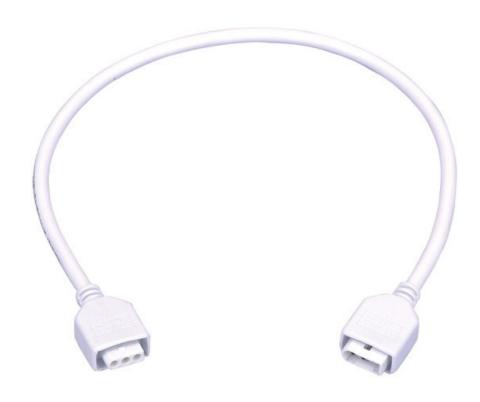

## **PRODUCT DESCRIPTION**

CounterMax MXInterLink5 is a group of accessories designed to make installation quicker, easier and more flexible for its compatible CounterMax undercabinet products.

## MEASUREMENTS

| DIMENSION      |   | : 18" L   |
|----------------|---|-----------|
| HANGING WEIGHT |   | : 0.42 lb |
| LAMPING        |   |           |
| LUMENS         | : | 0 Rated   |
| BULB           | : |           |

## FINISHES OPTION

| Black |
|-------|
| White |

MATERIAL Copper, Plastic

**RATINGS** Dry Location