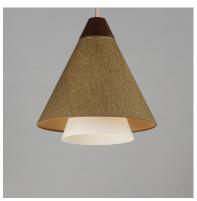

### PRODUCT DESCRIPTION

Stained Grass cloth shades are stitched with corresponding laces and suspended from solid wood housings trimmed with Natural Aged Brass. The combination of finishes and materials makes for a rich interpretation of the Coastal lighting trend and transports you to an island getaway wherever they are installed.

### MATERIAL

Steel, Glass, Grasscloth