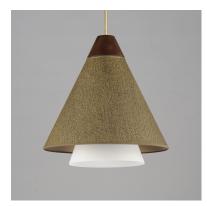

### PRODUCT DESCRIPTION

Stained Grass cloth shades are stitched with corresponding laces and suspended from solid wood housings trimmed with Natural Aged Brass. The combination of finishes and materials makes for a rich interpretation of the Coastal lighting trend and transports you to an island getaway wherever they are installed.

### MATERIAL

Steel, Glass, Grasscloth