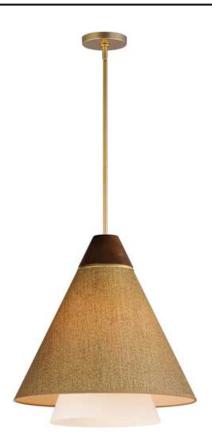

### PRODUCT DESCRIPTION

Stained Grass cloth shades are stitched with corresponding laces and suspended from solid wood housings trimmed with Natural Aged Brass. The combination of finishes and materials makes for a rich interpretation of the Coastal lighting trend and transports you to an island getaway wherever they are installed.

#### **MEASUREMENTS**

DIMENSION : 20" L x 20" W x 21.5" H

MAX OAH : 66.25" OAH

CANOPY : 5" W x 0.75" H x 5" L

HANGING WEIGHT : 12.3 lb

### MATERIAL

Steel, Glass, Grasscloth