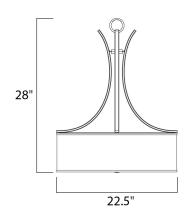

## **PRODUCT DESCRIPTION**

Orion collection's sweeping arms formed from oval-shaped Satin Nickel add stark contrast to the charcoal-colored, sheer fabric shades with Satin White interior glass. This contemporary collection works well in both modern and transitional interiors.



#### **MEASUREMENTS**

: 22.5" W x 28" H DIMENSION HANGING WEIGHT : 13.93 lb

### LAMPING

INPUT VOLTAGE : 120V LUMENS : 0 Rated

: 4 x 60W Incandescent E26 Medium , 240W Total **BULB** 

BULB INCLUDED : (Not Included)

DIMMABLE : Yes

#### **FINISHES OPTION**



## **GLASS**

Satin White SW

#### MATERIAL

Steel, Fabric, Glass

## **RATINGS**

cETLus Dry Location



## **ADDITIONAL**

RATED LIFE 2500 Hours **OPERATING TEMPERATURE:** -20°C (-4°F), 40°C (104°F)

Always consult a qualified electrician before installing any lighting product.



WESTERN DISTRIBUTION CENTER (HEADQUARTER) 253 NORTH VINELAND AVE I CITY OF INDUSTRY, CA 91746

# **EASTERN DISTRIBUTION CENTER**

4200 SHIRLEY DR. I ATLANTA, GA 30336

P. 626.956.4200 | F. 626.956.4225 | maximlighting.com