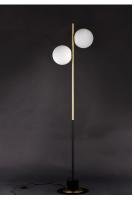

### PRODUCT DESCRIPTION

Inspired by both Mid Century Modern and Scandinavian Contemporary this collection spans a large breadth of today's interior design. Straight tubing finished in Satin Brass supports hand blown Satin White cased glass globes. Black accents of metal and Black marble add dramatic detail and upscale appeal.

#### MATERIAL

Steel, Marble, Opal Glass