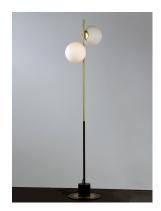

### PRODUCT DESCRIPTION

Inspired by both Mid Century Modern and Scandinavian Contemporary this collection spans a large breadth of today's interior design. Straight tubing finished in Satin Brass supports hand blown Satin White cased glass globes. Black accents of metal and Black marble add dramatic detail and upscale appeal.

#### MATERIAL

Steel, Marble, Opal Glass