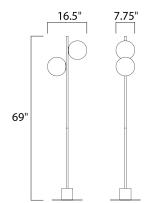

# **MEASUREMENTS**

DIMENSION : 16.5" L x 7.75" W x 69" H

HANGING WEIGHT : 24.25 lb