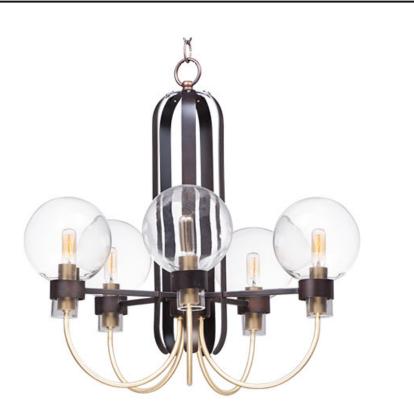

## **PRODUCT DESCRIPTION**

This classic Mid Century Modern design features a frame finished in a combination of Bronze and Satin Brass. The arms terminate at rings that support Clear heavy blown glass shades which were prevalent in this era.

## LAMPING

INPUT VOLTAGE : 120V

- LUMENS : 0 Rated
  - : 5 x 60W Incandescent E12 Candelabra , 300W Total
- BULB INCLUDED : (Not Included)
- DIMMABLE : Yes

FINISHES OPTION

GLASS Clear CL

MATERIAL Steel, Glass