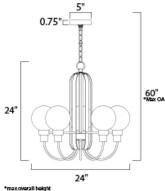

| MEASUREMENTS   |
|----------------|
| DIMENSION      |
| MAX OAH        |
| CANOPY         |
| HANGING WEIGHT |
|                |

BULB

: 24" L x 24" W x 24" H : 60" OAH : 5" W x 0.75" H

: 5.36 lb