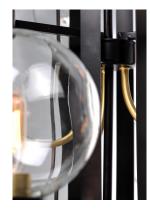

## **PRODUCT DESCRIPTION**

This classic Mid Century Modern design features a frame finished in a combination of Bronze and Satin Brass. The arms terminate at rings that support Clear heavy blown glass shades which were prevalent in this era.