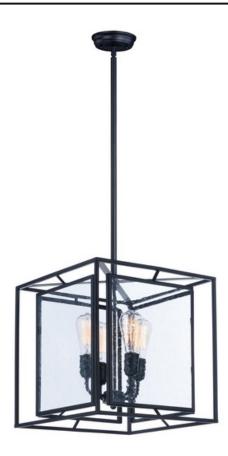

### PRODUCT DESCRIPTION

Geometric metal frames finished in Black support panes of clear Seedy glass, provides for a refined restoration look. Add vintage bulbs (not included) to complete the authentic feel of this design.

#### MATERIAL

Steel, Glass