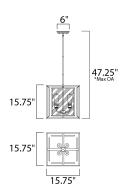

\*max overall height

## **MEASUREMENTS**

DIMENSION : 15.75" L x 15.75" W x 15.75" H

MAX OAH : 45.75" OAH CANOPY : 6" W x 1" H x 6" L

HANGING WEIGHT : 15.4 lb