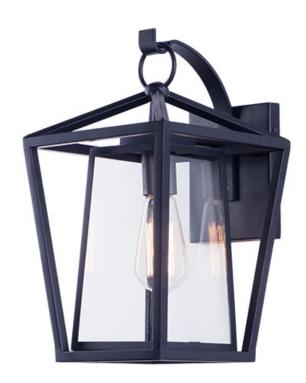

# **PRODUCT DESCRIPTION**

This frame inside a frame design is the perfect update to this classically inspired outdoor lantern. Durable stainless steel construction is finished in Black and supports an inner frame of Clear panels of glass for a crisp and clean appearance.

## **GLASS**

Clear CL

#### **MATERIAL**

Stainless Steel