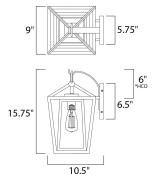

\*height from center of outlet to the top of the fixture

# **MEASUREMENTS**

DIMENSION : 9" W x 15.75" H x 10.5" Ext : 5.75" W x 6.5" H x 6" HCO **BACK PLATE** 

HANGING WEIGHT : 7.26 lb