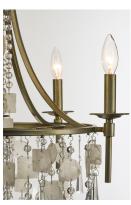

#### **LAMPING**

INPUT VOLTAGE : 110-130V

BULB :  $5 \times 60 \text{W}$  Incandescent E12 Candelabra , 300W Total

BULB INCLUDED : (Not Included)

DIMMABLE : Yes

## MATERIAL

Steel, Crystal, Capiz Shell