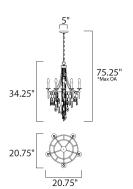

# **MEASUREMENTS**

DIMENSION : 20.75" L x 20.75" W x 34.25" H

MAX OAH : 75.25" OAH

CANOPY : 5" W x 1.25" H x 5" L

HANGING WEIGHT : 12.54 lb WIRE LENGTH : 120"