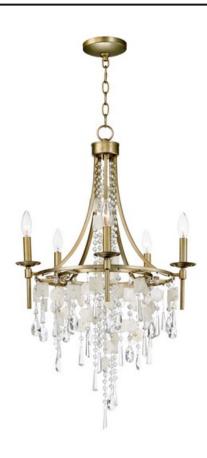

# PRODUCT DESCRIPTION

\*max overall height

Smaller scale chandeliers finished in Golden Silver are draped with strands of Capiz Shell and crystal. These chandeliers work well in bedroom and bath areas as well as smaller dining rooms.

#### **FINISHES OPTION**

Capiz / Gold Silver

## MATERIAL

Steel, Crystal, Capiz Shell