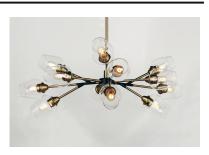

## PRODUCT DESCRIPTION

Clear glass goblets are supported by multiple arms of Black and Antique Brass originating from a center collector. This collection is made even more unique by the vintage T14 spiral filament lamps which are supplied with each fixture.