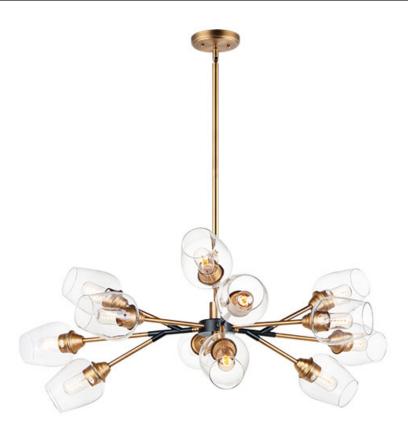

## PRODUCT DESCRIPTION

Clear glass goblets are supported by multiple arms of Black and Antique Brass originating from a center collector. This collection is made even more unique by the vintage T14 spiral filament lamps which are supplied with each fixture.

### LAMPING

INPUT VOLTAGE : 120V LUMENS : 0 Rated

BULB : 12 x 40W Incandescent E26 Medium , 480W Total

BULB INCLUDED : (Included)
DIMMABLE : Yes
CRI : 90 CRI

### GLASS

Clear CL

#### MATERIAL

Steel, Glass