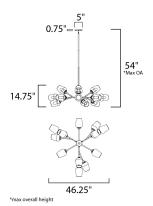

#### **MEASUREMENTS**

DIMENSION : 46.25" L x 46.25" W x 14.75" H

MAX OAH : 54" OAH

CANOPY : 5" W x 0.75" H x 5" L

HANGING WEIGHT : 12.1 lb